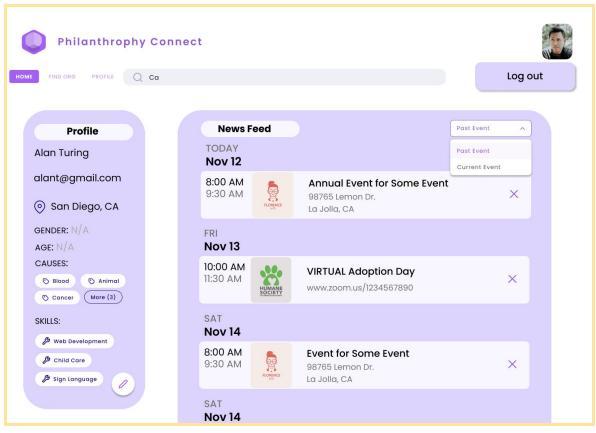

Profile

SS-2.3: View Organization Profile

### SS 3 - Explore Organizations

SS-3: Filter Organizations by Cause, Distance, and Skills

#### SS 4 - News Feed

SS-4.1: Create Event

SS-4.2: Edit Event

SS-4.3: Delete Event

SS-4.4: Display News Feed (Organization)

SS-4.5: Display News Feed (Individual)

#### SS 5 - Individuals to Organization Connect

SS-5.1: View Organization's Contact Information

SS-5.2: Toggle Follow Organization

SS-5.3: View Organization's Events

#### **SS 6 - Recommend Organizations**

SS-6.1: Recommend Organizations to Individuals

### SS 7 - Rating Organization

SS-7.1: Rate Organization

SS-7.2: Edit Rating

SS-7.3: Delete Rating

# Sample Screen SS-1.1: Register/Login/Continue as Guest

Use cases: DUC-1.1, DUC-1.2, DUC-1.4



## Sample Screen SS-1.2: Logout





## Sample Screen SS-2.1: Create User Profile





## Sample Screen SS-2.2: Edit User Profile





# Sample Screen SS-2.3: View Organization Profile

Use Cases: DUC-2.3



## Sample Screen SS-3: Filter Organizations

Use cases: DUC-3.1, DUC-3.2



## Sample Screen SS-4.1: Create Event



## Sample Screen SS-4.2: Edit Event



## Sample Screen SS-4.3: Delete Event



# Sample Screen SS-4.4: Display News Feed (Organization)



# Sample Screen SS-4.5: Display News Feed (Individual)



# Sample Screen SS-5.1: View Organization's Contact Information



# Sample Screen SS-5.2: Toggle Follow Organization



## Sample Screen SS-5.3: View Organization's **Events**



# Sample Screen SS-6.1: Recommend Organizations to Individuals



## Sample Screen SS-7.1: Rate Organization



## Sample Screen S