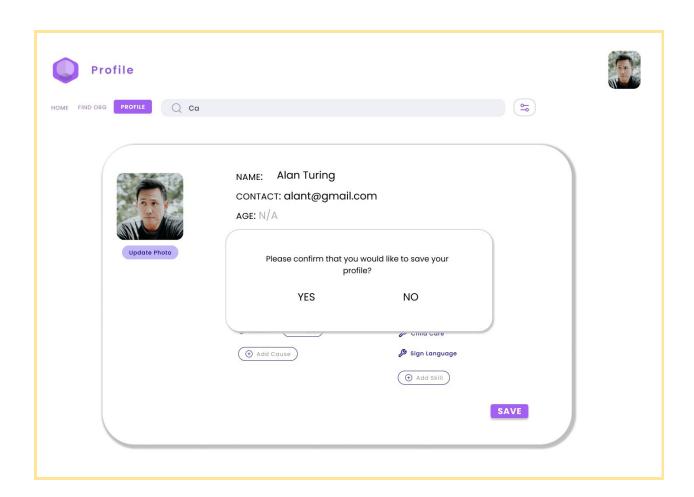

tions by Cause, Distance, and Skills

#### SS 4 - News Feed

SS-4.1: Create Event

SS-4.2: Edit Event

SS-4.3: Delete Event

SS-4.4: Display News Feed (Organization)

SS-4.5: Display News Feed (Individual)

#### SS 5 - Individuals to Organization Connect

SS-5.1: View Organization's Contact Information

SS-5.2: Toggle Follow Organization

SS-5.3: View Organization's Events

#### **SS 6 - Recommend Organizations**

SS-6.1: Recommend Organizations to Individuals

### SS 7 - Rating Organization

SS-7.1: Rate Organization

SS-7.2: Edit Rating

SS-7.3: Delete Rating

# Sample Screen SS-1.1: Register/Login/Continue as Guest

Use cases: DUC-1.1, DUC-1.2, DUC-1.4



## Sample Screen SS-1.2: Logout





## Sample Screen SS-2.1: Create User Profile





## Sample Screen SS-2.2: Edit User Profile





# Sample Screen SS-2.3: View Organization Profile

Use Cases: DUC-2.3



## Sample Screen SS-3: Filter Organizations

Use cases: DUC-3.1, DUC-3.2



## Sample Screen SS-4.1: Create Event



## Sample Screen SS-4.2: Edit Event



## Sample Screen SS-4.3: Delete Event



# Sample Screen SS-4.4: Display News Feed (Organization)



# Sample Screen SS-4.5: Display News Feed (Individual)



# Sample Screen SS-5.1: View Organization's Contact Information



# Sample Screen SS-5.2: Toggle Follow Organization



## Sample Screen SS-5.3: View Organization's **Events**



# Sample Screen SS-6.1: Recommend Organizations to Individuals



## Sample Screen SS-7.1: Rate Organization



## Sample Screen SS-7.2: Edit Rating



## Sample Screen SS-7.3: Delete Rating