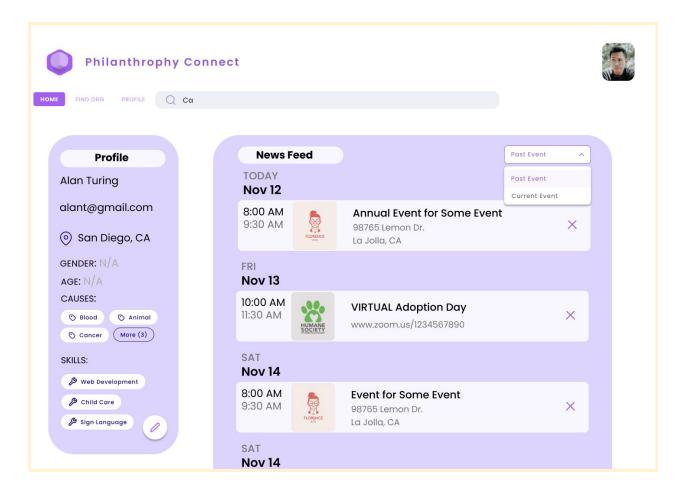

- Recommend Organizations**

SS-6.1: Recommend Organizations to Individuals

### SS 7 - Rating Organization

SS-7.1: Rate Organization

SS-7.2: Edit Rating

SS-7.3: Delete Rating

# Sample Screen SS-1.1: Register/Login/Continue as Guest

Use cases: DUC-1.1, DUC-1.2, DUC-1.4



## Sample Screen SS-1.2: Logout





## Sample Screen SS-2.1: Create User Profile





## Sample Screen SS-2.2: Edit User Profile





# Sample Screen SS-2.3: View Organization Profile

Use Cases: DUC-2.3



## Sample Screen SS-3: Filter Organizations

Use cases: DUC-3.1, DUC-3.2



## Sample Screen SS-4.1: Create Event



## Sample Screen SS-4.2: Edit Event



## Sample Screen SS-4.3: Delete Event



# Sample Screen SS-4.4: Display News Feed (Organization)



# Sample Screen SS-4.5: Display News Feed (Individual)



# Sample Screen SS-5.1: View Organization's Contact Information



# Sample Screen SS-5.2: Toggle Follow Organization



## Sample Screen SS-5.3: View Organization's **Events**



# Sample Screen SS-6.1: Recommend Organizations to Individuals



## Sample Screen SS-7.1: Rate Organization



## Sample Screen SS-7.2: Edit Rating



## Sample Screen SS-7.3: Delete Rating