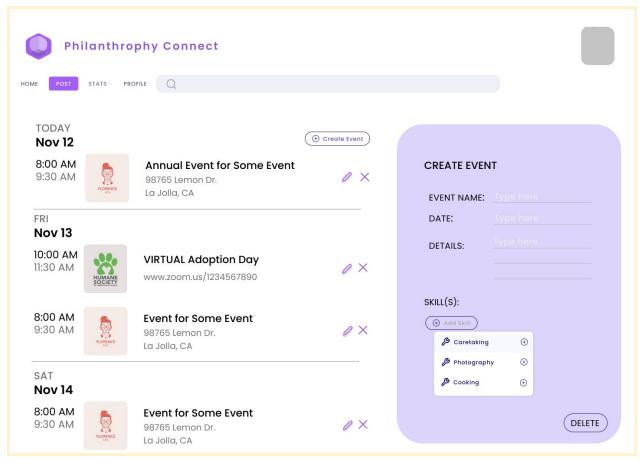

ed (Individual)

#### SS 5 - Individuals to Organization Connect

SS-5.1: View Organization's Contact Information

SS-5.2: Toggle Follow Organization

SS-5.3: View Organization's Events

#### **SS 6 - Recommend Organizations**

SS-6.1: Recommend Organizations to Individuals

### SS 7 - Rating Organization

SS-7.1: Rate Organization

SS-7.2: Edit Rating

SS-7.3: Delete Rating

# Sample Screen SS-1.1: Register/Login/Continue as Guest

Use cases: DUC-1.1, DUC-1.2, DUC-1.4



## Sample Screen SS-1.2: Logout





## Sample Screen SS-2.1: Create User Profile





## Sample Screen SS-2.2: Edit User Profile





# Sample Screen SS-2.3: View Organization Profile

Use Cases: DUC-2.3



## Sample Screen SS-3: Filter Organizations

Use cases: DUC-3.1, DUC-3.2



## Sample Screen SS-4.1: Create Event



## Sample Screen SS-4.2: Edit Event



## Sample Screen SS-4.3: Delete Event



# Sample Screen SS-4.4: Display News Feed (Organization)



# Sample Screen SS-4.5: Display News Feed (Individual)



# Sample Screen SS-5.1: View Organization's Contact Information



# Sample Screen SS-5.2: Toggle Follow Organization



## Sample Screen SS-5.3: View Organization's **Events**



# Sample Screen SS-6.1: Recommend Organizations to Individuals



## Sample Screen SS-7.1: Rate Organization



## Sample Screen SS-7.2: Edit Rating



## Sample Screen SS-7.3: Delete Rating