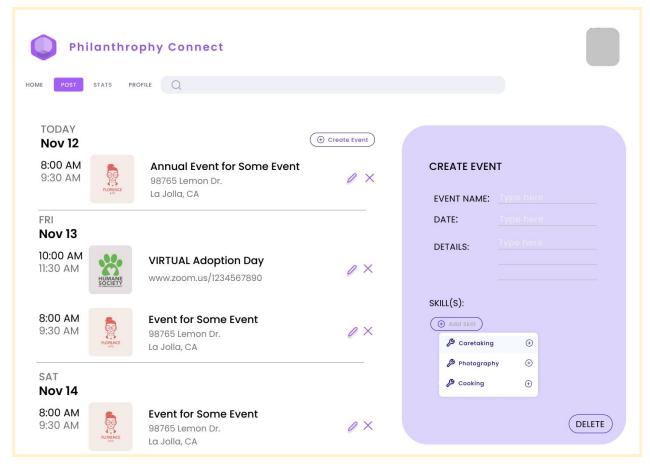

s to Organization Connect

SS-5.1: View Organization's Contact Information

SS-5.2: Toggle Follow Organization

SS-5.3: View Organization's Events

#### **SS 6 - Recommend Organizations**

SS-6.1: Recommend Organizations to Individuals

### SS 7 - Rating Organization

SS-7.1: Rate Organization

SS-7.2: Edit Rating

SS-7.3: Delete Rating

# Sample Screen SS-1.1: Register/Login/Continue as Guest

Use cases: DUC-1.1, DUC-1.2, DUC-1.4



## Sample Screen SS-1.2: Logout





## Sample Screen SS-2.1: Create User Profile





## Sample Screen SS-2.2: Edit User Profile





# Sample Screen SS-2.3: View Organization Profile

Use Cases: DUC-2.3



## Sample Screen SS-3: Filter Organizations

Use cases: DUC-3.1, DUC-3.2



## Sample Screen SS-4.1: Create Event



## Sample Screen SS-4.2: Edit Event



## Sample Screen SS-4.3: Delete Event



# Sample Screen SS-4.4: Display News Feed (Organization)



# Sample Screen SS-4.5: Display News Feed (Individual)



# Sample Screen SS-5.1: View Organization's Contact Information



# Sample Screen SS-5.2: Toggle Follow Organization



## Sample Screen SS-5.3: View Organization's **Events**



# Sample Screen SS-6.1: Recommend Organizations to Individuals



## Sample Screen SS-7.1: Rate Organization



## Sample Screen SS-7.2: Edit Rating



## Sample Screen SS-7.3: Delete Rating