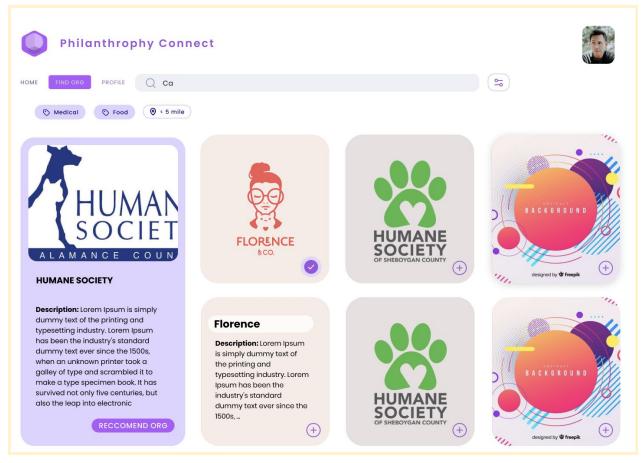

## Sample Screen SS-3: Filter Organizations

Use cases: DUC-3.1, DUC-3.2

#### **SS 6 - Recommend Organizations**

SS-6.1: Recommend Organizations to Individuals