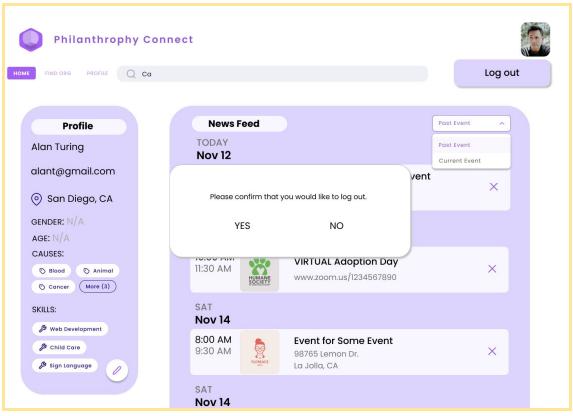

rofile

SS-2.3: View Organization Profile

### SS 3 - Explore Organizations

SS-3: Filter Organizations by Cause, Distance, and Skills

#### SS 4 - News Feed

SS-4.1: Create Event

SS-4.2: Edit Event

SS-4.3: Delete Event

SS-4.4: Display News Feed (Organization)

SS-4.5: Display News Feed (Individual)

#### SS 5 - Individuals to Organization Connect

SS-5.1: View Organization's Contact Information

SS-5.2: Toggle Follow Organization

SS-5.3: View Organization's Events

#### **SS 6 - Recommend Organizations**

SS-6.1: Recommend Organizations to Individuals

### SS 7 - Rating Organization

SS-7.1: Rate Organization

SS-7.2: Edit Rating

SS-7.3: Delete Rating

# Sample Screen SS-1.1: Register/Login/Continue as Guest

Use cases: DUC-1.1, DUC-1.2, DUC-1.4



## Sample Screen SS-1.2: Logout





## Sample Screen SS-2.1: Create User Profile





## Sample Screen SS-2.2: Edit User Profile





# Sample Screen SS-2.3: View Organization Profile

Use Cases: DUC-2.3



## Sample Screen SS-3: Filter Organizations

Use cases: DUC-3.1, DUC-3.2



## Sample Screen SS-4.1: Create Event



## Sample Screen SS-4.2: Edit Event



## Sample Screen SS-4.3: Delete Event



# Sample Screen SS-4.4: Display News Feed (Organization)



# Sample Screen SS-4.5: Display News Feed (Individual)



# Sample Screen SS-5.1: View Organization's Contact Information



# Sample Screen SS-5.2: Toggle Follow Organization



## Sample Screen SS-5.3: View Organization's **Events**



# Sample Screen SS-6.1: Recommend Organizations to Individuals



## Sample Screen SS-7.1: Rate Organization



## Sample Screen SS-