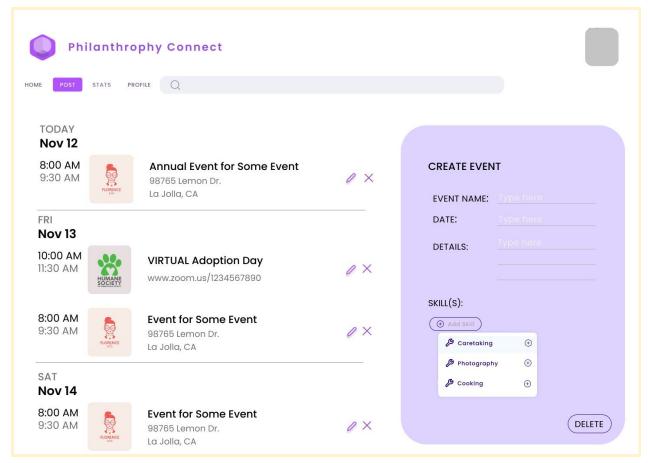

rganization's Contact Information

SS-5.2: Toggle Follow Organization

SS-5.3: View Organization's Events

#### **SS 6 - Recommend Organizations**

SS-6.1: Recommend Organizations to Individuals

### SS 7 - Rating Organization

SS-7.1: Rate Organization

SS-7.2: Edit Rating

SS-7.3: Delete Rating

# Sample Screen SS-1.1: Register/Login/Continue as Guest

Use cases: DUC-1.1, DUC-1.2, DUC-1.4



## Sample Screen SS-1.2: Logout





## Sample Screen SS-2.1: Create User Profile





## Sample Screen SS-2.2: Edit User Profile





# Sample Screen SS-2.3: View Organization Profile

Use Cases: DUC-2.3



## Sample Screen SS-3: Filter Organizations

Use cases: DUC-3.1, DUC-3.2



## Sample Screen SS-4.1: Create Event



## Sample Screen SS-4.2: Edit Event



## Sample Screen SS-4.3: Delete Event



# Sample Screen SS-4.4: Display News Feed (Organization)



# Sample Screen SS-4.5: Display News Feed (Individual)



# Sample Screen SS-5.1: View Organization's Contact Information



# Sample Screen SS-5.2: Toggle Follow Organization



## Sample Screen SS-5.3: View Organization's **Events**



# Sample Screen SS-6.1: Recommend Organizations to Individuals



## Sample Screen SS-7.1: Rate Organization



## Sample Screen SS-7.2: Edit Rating



## Sample Screen SS-7.3: Delete Rating