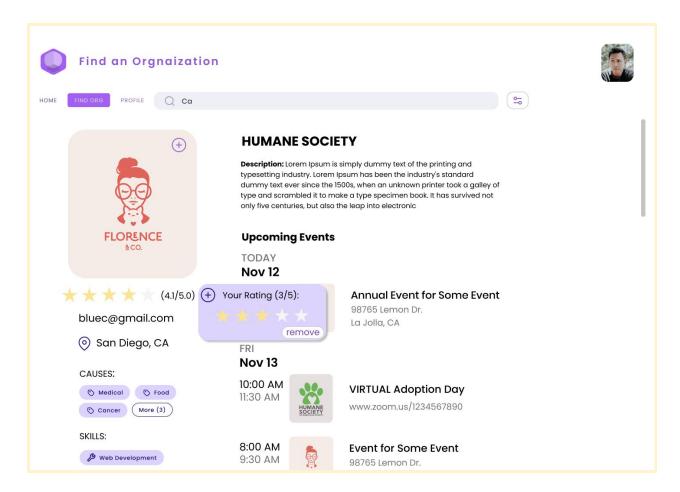

# Sample Screen SS-2.3: View Organization Profile

Use Cases: DUC-2.3

## Sample Screen SS-7.1: Rate Organization