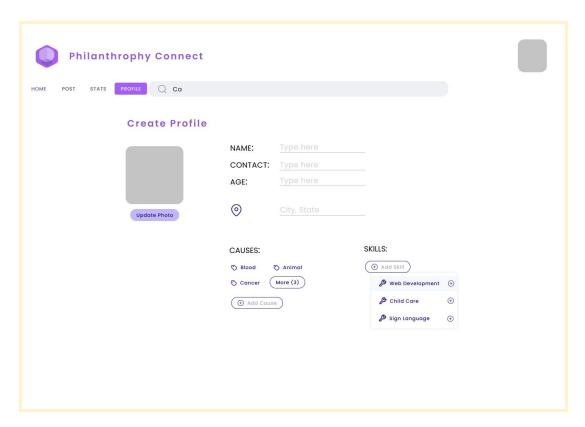

S 3 - Explore Organizations

SS-3: Filter Organizations by Cause, Distance, and Skills

#### SS 4 - News Feed

SS-4.1: Create Event

SS-4.2: Edit Event

SS-4.3: Delete Event

SS-4.4: Display News Feed (Organization)

SS-4.5: Display News Feed (Individual)

#### SS 5 - Individuals to Organization Connect

SS-5.1: View Organization's Contact Information

SS-5.2: Toggle Follow Organization

SS-5.3: View Organization's Events

#### **SS 6 - Recommend Organizations**

SS-6.1: Recommend Organizations to Individuals

### SS 7 - Rating Organization

SS-7.1: Rate Organization

SS-7.2: Edit Rating

SS-7.3: Delete Rating

# Sample Screen SS-1.1: Register/Login/Continue as Guest

Use cases: DUC-1.1, DUC-1.2, DUC-1.4



## Sample Screen SS-1.2: Logout





## Sample Screen SS-2.1: Create User Profile





## Sample Screen SS-2.2: Edit User Profile





# Sample Screen SS-2.3: View Organization Profile

Use Cases: DUC-2.3



## Sample Screen SS-3: Filter Organizations

Use cases: DUC-3.1, DUC-3.2



## Sample Screen SS-4.1: Create Event



## Sample Screen SS-4.2: Edit Event



## Sample Screen SS-4.3: Delete Event



# Sample Screen SS-4.4: Display News Feed (Organization)



# Sample Screen SS-4.5: Display News Feed (Individual)



# Sample Screen SS-5.1: View Organization's Contact Information



# Sample Screen SS-5.2: Toggle Follow Organization



## Sample Screen SS-5.3: View Organization's **Events**



# Sample Screen SS-6.1: Recommend Organizations to Individuals



## Sample Screen SS-7.1: Rate Organization



## Sample Screen SS-7.2: Edit Rating



## Sample Screen SS-7.3: Del