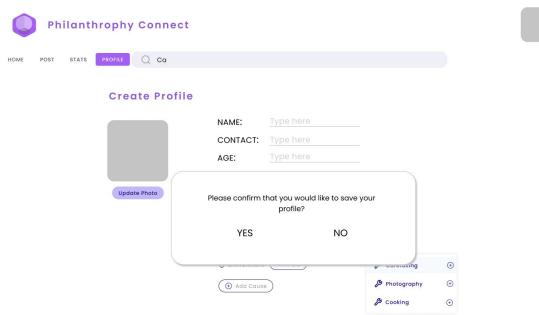

3 - Explore Organizations

SS-3: Filter Organizations by Cause, Distance, and Skills

#### SS 4 - News Feed

SS-4.1: Create Event

SS-4.2: Edit Event

SS-4.3: Delete Event

SS-4.4: Display News Feed (Organization)

SS-4.5: Display News Feed (Individual)

#### SS 5 - Individuals to Organization Connect

SS-5.1: View Organization's Contact Information

SS-5.2: Toggle Follow Organization

SS-5.3: View Organization's Events

#### **SS 6 - Recommend Organizations**

SS-6.1: Recommend Organizations to Individuals

### SS 7 - Rating Organization

SS-7.1: Rate Organization

SS-7.2: Edit Rating

SS-7.3: Delete Rating

# Sample Screen SS-1.1: Register/Login/Continue as Guest

Use cases: DUC-1.1, DUC-1.2, DUC-1.4



## Sample Screen SS-1.2: Logout





## Sample Screen SS-2.1: Create User Profile





## Sample Screen SS-2.2: Edit User Profile





# Sample Screen SS-2.3: View Organization Profile

Use Cases: DUC-2.3



## Sample Screen SS-3: Filter Organizations

Use cases: DUC-3.1, DUC-3.2



## Sample Screen SS-4.1: Create Event



## Sample Screen SS-4.2: Edit Event



## Sample Screen SS-4.3: Delete Event



# Sample Screen SS-4.4: Display News Feed (Organization)



# Sample Screen SS-4.5: Display News Feed (Individual)



# Sample Screen SS-5.1: View Organization's Contact Information



# Sample Screen SS-5.2: Toggle Follow Organization



## Sample Screen SS-5.3: View Organization's **Events**



# Sample Screen SS-6.1: Recommend Organizations to Individuals



## Sample Screen SS-7.1: Rate Organization



## Sample Screen SS-7.2: Edit Rating



## Sample Screen SS-7.3: Delet