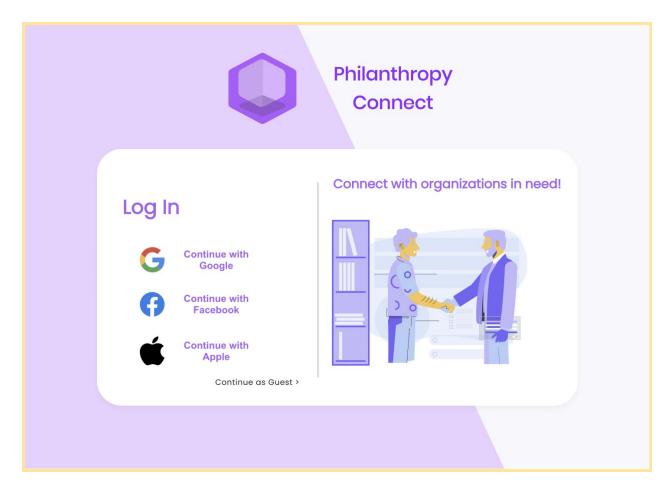

# Sample Screen SS-1.1: Register/Login/Continue as Guest

Use cases: DUC-1.1, DUC-1.2, DUC-1.4