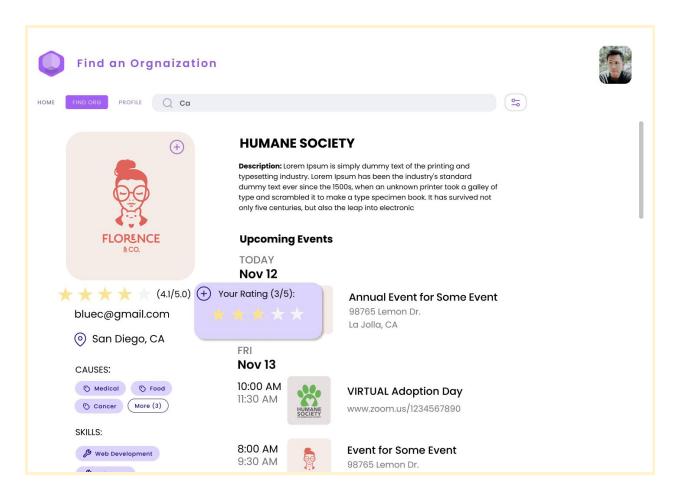

een SS-1.2: Logout





## Sample Screen SS-2.1: Create User Profile





## Sample Screen SS-2.2: Edit User Profile





# Sample Screen SS-2.3: View Organization Profile

Use Cases: DUC-2.3



## Sample Screen SS-3: Filter Organizations

Use cases: DUC-3.1, DUC-3.2



## Sample Screen SS-4.1: Create Event



## Sample Screen SS-4.2: Edit Event



## Sample Screen SS-4.3: Delete Event



# Sample Screen SS-4.4: Display News Feed (Organization)



# Sample Screen SS-4.5: Display News Feed (Individual)



# Sample Screen SS-5.1: View Organization's Contact Information



# Sample Screen SS-5.2: Toggle Follow Organization



## Sample Screen SS-5.3: View Organization's **Events**



# Sample Screen SS-6.1: Recommend Organizations to Individuals



## Sample Screen SS-7.1: Rate Organization



## Sample Screen SS-7.2: Edit Rating



## Sample Screen SS-7.3: Delete Rating