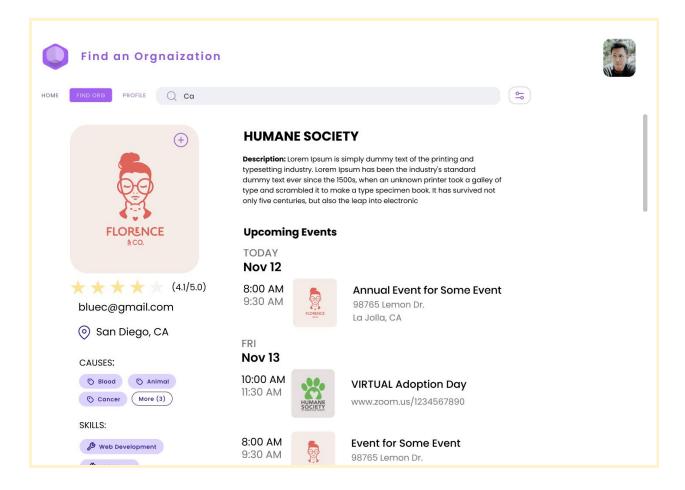

te Event

SS-4.2: Edit Event

SS-4.3: Delete Event

SS-4.4: Display News Feed (Organization)

SS-4.5: Display News Feed (Individual)

#### SS 5 - Individuals to Organization Connect

SS-5.1: View Organization's Contact Information

SS-5.2: Toggle Follow Organization

SS-5.3: View Organization's Events

#### **SS 6 - Recommend Organizations**

SS-6.1: Recommend Organizations to Individuals

### SS 7 - Rating Organization

SS-7.1: Rate Organization

SS-7.2: Edit Rating

SS-7.3: Delete Rating

# Sample Screen SS-1.1: Register/Login/Continue as Guest

Use cases: DUC-1.1, DUC-1.2, DUC-1.4



## Sample Screen SS-1.2: Logout





## Sample Screen SS-2.1: Create User Profile





## Sample Screen SS-2.2: Edit User Profile





# Sample Screen SS-2.3: View Organization Profile

Use Cases: DUC-2.3



## Sample Screen SS-3: Filter Organizations

Use cases: DUC-3.1, DUC-3.2



## Sample Screen SS-4.1: Create Event



## Sample Screen SS-4.2: Edit Event



## Sample Screen SS-4.3: Delete Event



# Sample Screen SS-4.4: Display News Feed (Organization)



# Sample Screen SS-4.5: Display News Feed (Individual)



# Sample Screen SS-5.1: View Organization's Contact Information



# Sample Screen SS-5.2: Toggle Follow Organization



## Sample Screen SS-5.3: View Organization's **Events**



# Sample Screen SS-6.1: Recommend Organizations to Individuals



## Sample Screen SS-7.1: Rate Organization



## Sample Screen SS-7.2: Edit Rating



## Sample Screen SS-7.3: Delete Rating