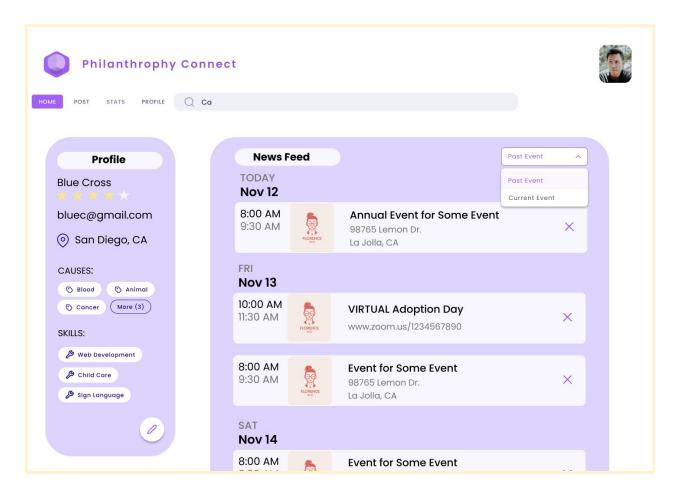

anization

SS-5.3: View Organization's Events

#### **SS 6 - Recommend Organizations**

SS-6.1: Recommend Organizations to Individuals

### SS 7 - Rating Organization

SS-7.1: Rate Organization

SS-7.2: Edit Rating

SS-7.3: Delete Rating

# Sample Screen SS-1.1: Register/Login/Continue as Guest

Use cases: DUC-1.1, DUC-1.2, DUC-1.4



## Sample Screen SS-1.2: Logout





## Sample Screen SS-2.1: Create User Profile





## Sample Screen SS-2.2: Edit User Profile





# Sample Screen SS-2.3: View Organization Profile

Use Cases: DUC-2.3



## Sample Screen SS-3: Filter Organizations

Use cases: DUC-3.1, DUC-3.2



## Sample Screen SS-4.1: Create Event



## Sample Screen SS-4.2: Edit Event



## Sample Screen SS-4.3: Delete Event



# Sample Screen SS-4.4: Display News Feed (Organization)



# Sample Screen SS-4.5: Display News Feed (Individual)



# Sample Screen SS-5.1: View Organization's Contact Information



# Sample Screen SS-5.2: Toggle Follow Organization



## Sample Screen SS-5.3: View Organization's **Events**



# Sample Screen SS-6.1: Recommend Organizations to Individuals



## Sample Screen SS-7.1: Rate Organization



## Sample Screen SS-7.2: Edit Rating



## Sample Screen SS-7.3: Delete Rating