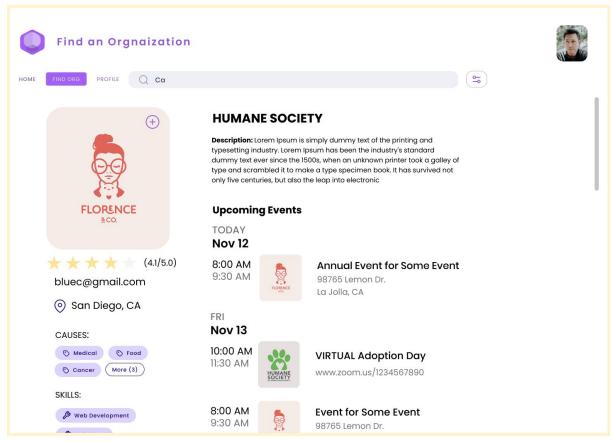

dividuals

### SS 7 - Rating Organization

SS-7.1: Rate Organization

SS-7.2: Edit Rating

SS-7.3: Delete Rating

# Sample Screen SS-1.1: Register/Login/Continue as Guest

Use cases: DUC-1.1, DUC-1.2, DUC-1.4



## Sample Screen SS-1.2: Logout





## Sample Screen SS-2.1: Create User Profile





## Sample Screen SS-2.2: Edit User Profile





# Sample Screen SS-2.3: View Organization Profile

Use Cases: DUC-2.3



## Sample Screen SS-3: Filter Organizations

Use cases: DUC-3.1, DUC-3.2



## Sample Screen SS-4.1: Create Event



## Sample Screen SS-4.2: Edit Event



## Sample Screen SS-4.3: Delete Event



# Sample Screen SS-4.4: Display News Feed (Organization)



# Sample Screen SS-4.5: Display News Feed (Individual)



# Sample Screen SS-5.1: View Organization's Contact Information



# Sample Screen SS-5.2: Toggle Follow Organization



## Sample Screen SS-5.3: View Organization's **Events**



# Sample Screen SS-6.1: Recommend Organizations to Individuals



## Sample Screen SS-7.1: Rate Organization



## Sample Screen SS-7.2: Edit Rating



## Sample Screen SS-7.3: Delete Rating