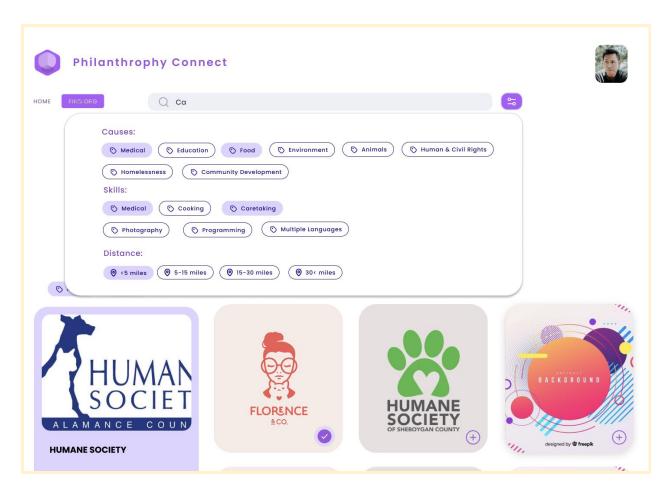

d (Organization)

SS-4.5: Display News Feed (Individual)

#### SS 5 - Individuals to Organization Connect

SS-5.1: View Organization's Contact Information

SS-5.2: Toggle Follow Organization

SS-5.3: View Organization's Events

#### **SS 6 - Recommend Organizations**

SS-6.1: Recommend Organizations to Individuals

### SS 7 - Rating Organization

SS-7.1: Rate Organization

SS-7.2: Edit Rating

SS-7.3: Delete Rating

# Sample Screen SS-1.1: Register/Login/Continue as Guest

Use cases: DUC-1.1, DUC-1.2, DUC-1.4



## Sample Screen SS-1.2: Logout





## Sample Screen SS-2.1: Create User Profile





## Sample Screen SS-2.2: Edit User Profile





# Sample Screen SS-2.3: View Organization Profile

Use Cases: DUC-2.3



## Sample Screen SS-3: Filter Organizations

Use cases: DUC-3.1, DUC-3.2



## Sample Screen SS-4.1: Create Event



## Sample Screen SS-4.2: Edit Event



## Sample Screen SS-4.3: Delete Event



# Sample Screen SS-4.4: Display News Feed (Organization)



# Sample Screen SS-4.5: Display News Feed (Individual)



# Sample Screen SS-5.1: View Organization's Contact Information



# Sample Screen SS-5.2: Toggle Follow Organization



## Sample Screen SS-5.3: View Organization's **Events**



# Sample Screen SS-6.1: Recommend Organizations to Individuals



## Sample Screen SS-7.1: Rate Organization



## Sample Screen SS-7.2: Edit Rating



## Sample Screen SS-7.3: Delete Rating