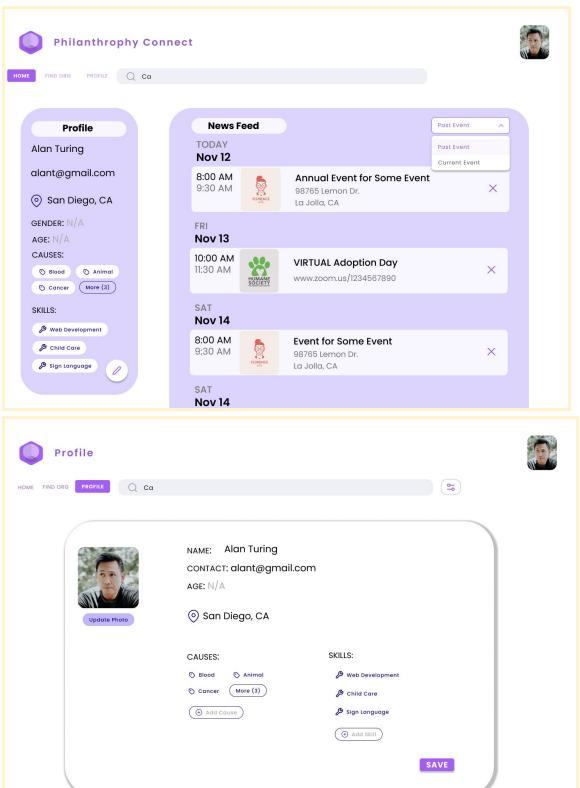

zations by Cause, Distance, and Skills

#### SS 4 - News Feed

SS-4.1: Create Event

SS-4.2: Edit Event

SS-4.3: Delete Event

SS-4.4: Display News Feed (Organization)

SS-4.5: Display News Feed (Individual)

#### SS 5 - Individuals to Organization Connect

SS-5.1: View Organization's Contact Information

SS-5.2: Toggle Follow Organization

SS-5.3: View Organization's Events

#### **SS 6 - Recommend Organizations**

SS-6.1: Recommend Organizations to Individuals

### SS 7 - Rating Organization

SS-7.1: Rate Organization

SS-7.2: Edit Rating

SS-7.3: Delete Rating

# Sample Screen SS-1.1: Register/Login/Continue as Guest

Use cases: DUC-1.1, DUC-1.2, DUC-1.4



## Sample Screen SS-1.2: Logout





## Sample Screen SS-2.1: Create User Profile





## Sample Screen SS-2.2: Edit User Profile





# Sample Screen SS-2.3: View Organization Profile

Use Cases: DUC-2.3



## Sample Screen SS-3: Filter Organizations

Use cases: DUC-3.1, DUC-3.2



## Sample Screen SS-4.1: Create Event



## Sample Screen SS-4.2: Edit Event



## Sample Screen SS-4.3: Delete Event



# Sample Screen SS-4.4: Display News Feed (Organization)



# Sample Screen SS-4.5: Display News Feed (Individual)



# Sample Screen SS-5.1: View Organization's Contact Information



# Sample Screen SS-5.2: Toggle Follow Organization



## Sample Screen SS-5.3: View Organization's **Events**



# Sample Screen SS-6.1: Recommend Organizations to Individuals



## Sample Screen SS-7.1: Rate Organization



## Sample Screen SS-7.2: Edit Rating



## Sample Screen SS-7.3: Delete Rating