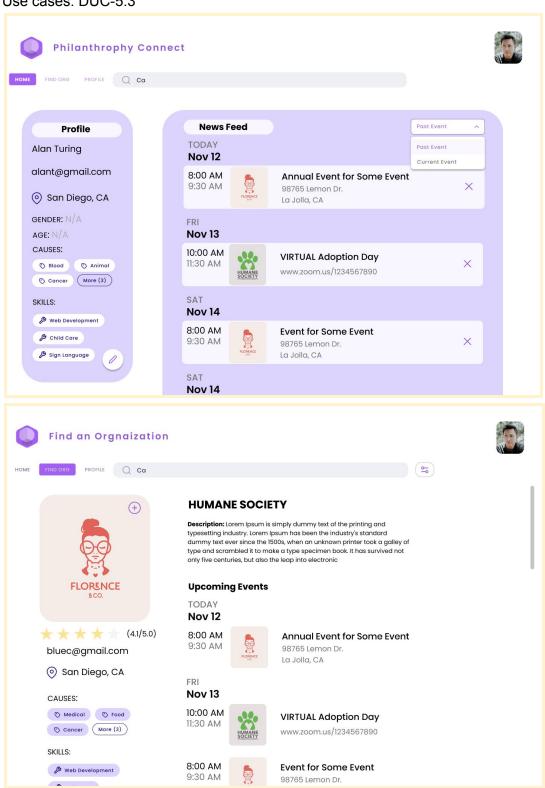

# Sample Screen SS-1.1: Register/Login/Continue as Guest

Use cases: DUC-1.1, DUC-1.2, DUC-1.4



## Sample Screen SS-1.2: Logout





## Sample Screen SS-2.1: Create User Profile





## Sample Screen SS-2.2: Edit User Profile





# Sample Screen SS-2.3: View Organization Profile

Use Cases: DUC-2.3



## Sample Screen SS-3: Filter Organizations

Use cases: DUC-3.1, DUC-3.2



## Sample Screen SS-4.1: Create Event



## Sample Screen SS-4.2: Edit Event



## Sample Screen SS-4.3: Delete Event



# Sample Screen SS-4.4: Display News Feed (Organization)



# Sample Screen SS-4.5: Display News Feed (Individual)



# Sample Screen SS-5.1: View Organization's Contact Information



# Sample Screen SS-5.2: Toggle Follow Organization



## Sample Screen SS-5.3: View Organization's **Events**



# Sample Screen SS-6.1: Recommend Organizations to Individuals



## Sample Screen SS-7.1: Rate Organization



## Sample Screen SS-7.2: Edit Rating



## Sample Screen SS-7.3: Delete Rating